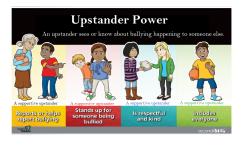

Bully Prevention Month lessons continue, as does our vigilance in how to be kind, firm, and learn how to prevent bullying behavior. Sports Day is on Thursday, since there's no school on Friday. Students are encouraged to wear jerseys, t-shirts or special sports outfits that are appropriate for school. Lastly, look for an email to schedule your child's fall conference within the next week.